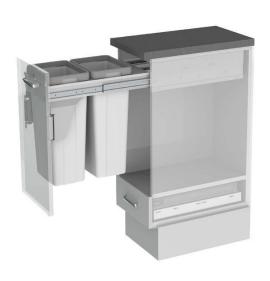

## **Trash Bin Double**

Cabinet Width 400mm

Model: HW-TB400-18L

Desc: Trash Bin Double

Fit Size: 362-368(W) X 506(D) X 470(H)MM

Color: One White & One Grey

Capacity:: 18L x 2
Cabinet Size: 350mm
Product Features:

Clip-on Bag Holder

Concealed Bag Liners

Easily Removable Bins

• Integrated Bin Handle

Full Extension Soft-close Slides

Large & Study Bins

Door Mount Bracket

Kit includes: Soft-Close Concealed Slides